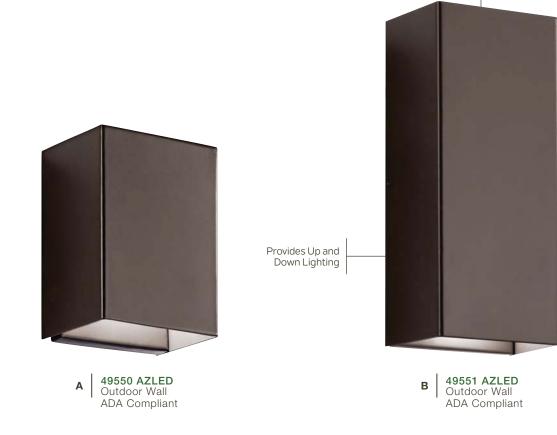

Finish: Architectural Bronze<sup>™</sup> Fixture Material: Aluminum

Etched Tempered Glass

## Walden LED

|                                                                                                                           | ITEM # | FINISH | LIGHT<br>SOURCE | LED<br>OUTPUT                      | DIMENSIONS | EXT. | HCWO | NOTES                                |
|---------------------------------------------------------------------------------------------------------------------------|--------|--------|-----------------|------------------------------------|------------|------|------|--------------------------------------|
| Α                                                                                                                         | 49550  | AZLED  | (1) 8W 🚱        | 3000K, 90 CRI, 790 Lumens, 99 LPW  | 5W x 7.25H | 3.75 | 3.75 | 🖤 🕲 🖏 Dimmable.                      |
| в                                                                                                                         | 49551  | AZLED  | (2) 16W 😍       | 3000K, 90 CRI, 1580 Lumens, 99 LPW | 5W x 12H   | 3.75 | 6    | 🖤 🚯 Dimmable. Etched tempered glass. |
| Measurements shown in inches. U.S. & Canada Patent Pending. FC These devices comply with Title 47 of the FCC Regulations. |        |        |                 |                                    |            |      |      |                                      |